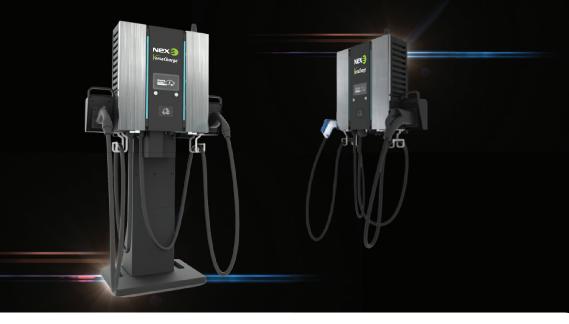

Whether it's outdoors or in a workshop, our solid metal shell ensures the utmost resilience even in the dirtiest environments. This mounted or wheeled unit offers enough flexibility to fulfill any role, with 30kW of output. We prioritize intelligence, as demonstrated by the inclusion of load balancing and smart charging features in all VersaChargers<sup>™</sup>, providing enhanced performance and convenience for our customers.