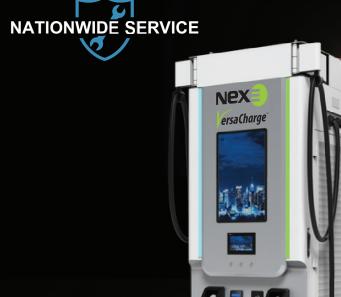

#### FEATURED APPLICATIONS

**Public Charging** 

**Transit Depots** 

Fulfillment / Fleets

VersaChargers<sup>™</sup> are enclosed in a solid metal shell ensuring the utmost resilience in any environment. 500A air-cooled charging guns deliver maximum power straight to the vehicle. Additionally, all VersaChargers™ support load balancing, smart charging, and are compatible with any back end.

#### **SERVICE AND SUPPORT**

MAXIMIZE UPTIME AND PREVENT SERVICE OUTAGES

Service Hotline

Nationwide Service

Trained, In-House Technicians

You can rely on NexE EV charger service for continuous, efficient operation. We ensure that your stations are always up-to-date with regular maintenance, 24/7 support, and the latest updates that will provide a seamless charging experience.