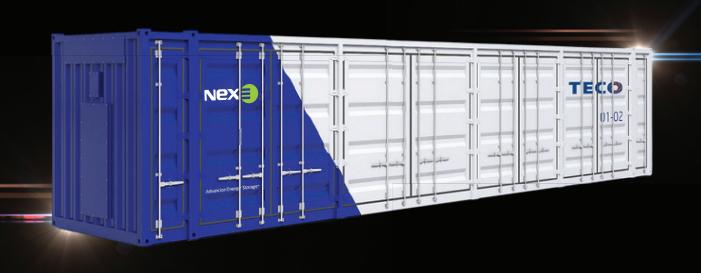

#### **FEATURED APPLICATIONS**

Disaster Relief

Pay Off-Peak Prices

**Grid Storage** 

VersaCharger™ advanced energy storage systems facilitate bidirectional power flow, seamlessly integrating with solar farms and providing crucial support during disasters. They also help users reduce costs by optimizing energy usage, making them an ideal addition to distributed grid storage solutions.