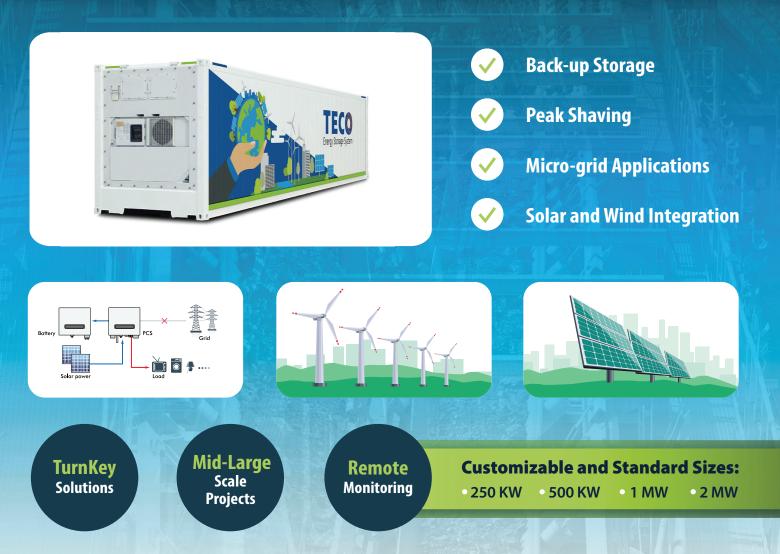

### **Battery Energy Storage System (BESS)**

**Versatility.** Our Battery Energy Storage Systems (BESS) product offers the MOST flexibility among applications within our Green Energy line. Integration with Micro-grids, our Heat Recovery System (HRS) and EV Charging Stations help support essential and emergency power back-up.